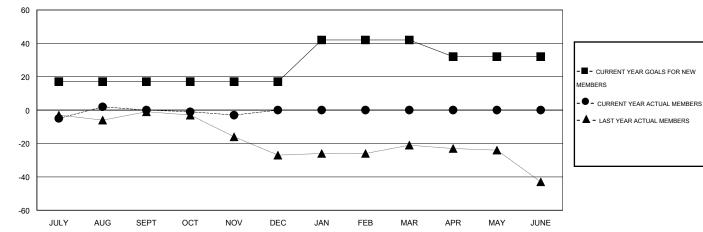

## GMT: Ton Soeters

| GMT: Ton Soe                               | eters            |           | LOCATIO          | N ENGLAND        |                                            |                    |                                     |                    | GMT CA 4         |
|--------------------------------------------|------------------|-----------|------------------|------------------|--------------------------------------------|--------------------|-------------------------------------|--------------------|------------------|
| Clubs                                      |                  |           |                  |                  | Members                                    |                    |                                     |                    |                  |
| RESULTS FOR 2016-2017                      |                  |           |                  |                  | RESULTS FOR 2016-2017                      |                    |                                     |                    |                  |
| QUARTER                                    | NEW CLUB<br>GOAL | NEW CLUBS | DROPPED<br>CLUBS | NET<br>GAIN/LOSS | QUARTER                                    | NEW MEMBER<br>GOAL | CHARTER AND<br>NEW MEMBERS<br>ADDED | DROPPED<br>MEMBERS | NET<br>GAIN/LOSS |
| JULY/AUG/SEPT                              | 1<br>0           | 0         | 1<br>0           | -1<br>0          | JULY/AUG/SEPT                              | 17<br>0            | 28<br>11                            | 28<br>14           | 0<br>-3          |
| OCT/NOV/DEC<br>JAN/FEB/MAR<br>APR/MAY/JUNE | 1<br>0           | 0         | 0                | 0                | OCT/NOV/DEC<br>JAN/FEB/MAR<br>APR/MAY/JUNE | 25<br>-10          | 0                                   | 0                  | 0                |

## GOALS AND ACTUAL MEMBERS CUMULATIVE

| 18 CLUBS OF 48 ADDED 1 OR MORE | GENDER DISTRIBUTION   |                                                                               |  |
|--------------------------------|-----------------------|-------------------------------------------------------------------------------|--|
| NEW MEMBERS                    | MALE                  | 544 (70.47%)                                                                  |  |
|                                | FEMALE                | 228 (29.53%)                                                                  |  |
| CLICK HERE FOR HEALTH          |                       | 125                                                                           |  |
| ASSESSMENT DATA                |                       | 59                                                                            |  |
|                                |                       |                                                                               |  |
|                                | NON-HEAD OF HOUSEHOLD | 66                                                                            |  |
|                                | NEW MEMBERS           | NEW MEMBERS MALE   FEMALE FEMALE   CLICK HERE FOR HEALTH. FAMILY UNIT MEMBERS |  |